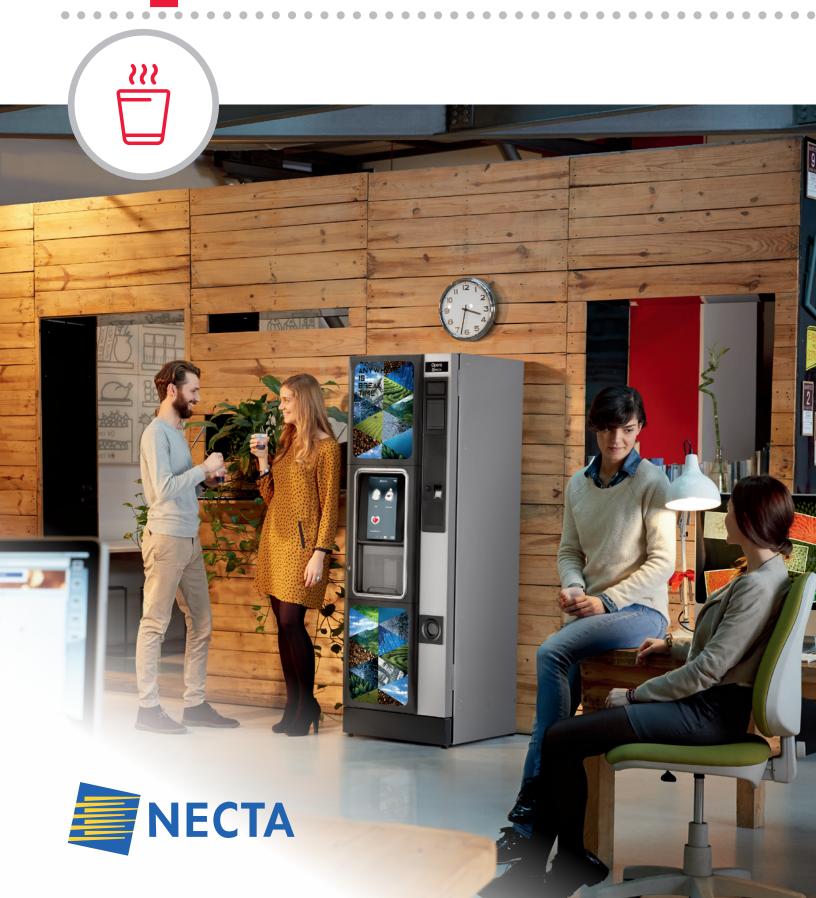

## **Opera Touch**

A revolutionary touch to your coffee break.

**Patented** coffee brewer for a perfect coffee.

Multiple product categories, depending on location.

www.evocagroupna.com