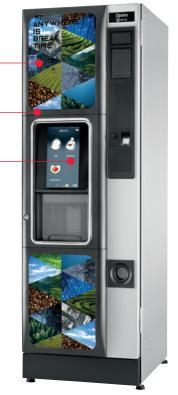

### **User Interface**

- Selection area with wide 13.3" full HD touch
- Visual drinks menu with large customisable product icons, elegant and user-friendly.
- Possibility to display product information and spots during selection and preparation phases.
- Customizable nutritional facts for each selection.

## **Opera Touch**

A revolutionary touch to your coffee break.

**Patented** coffee brewer for a perfect coffee.

Multiple product categories, depending on location.

www.evocagroupna.com