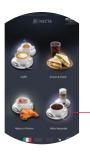

### **User Interface**

- Selection area with wide 13.3" full HD touch
- Visual drinks menu with large customisable product icons, elegant and user-friendly.
- Possibility to display product information and spots during selection and preparation phases.
- Customizable nutritional facts for each selection.